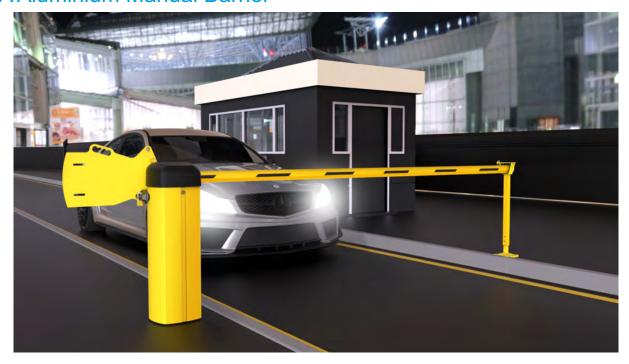

### 5000A Aluminium Manual Barrier

Manual Raise Arm Barriers are a low maintenance, cost effective way of manually controlling access to unathorised or controlled areas. We offer them in spans of up to 7 Metres (Standard Model).

They are a very easy product to use and have many features as standard designed to assist the operator. Typically used in commercial applications, our manual barriers are very popular due to their unique design. Our design has many advantages over other models, just one advantage is that the new sleek design matches our successful automatic barrier range.

#### **5000A Features**

- Sleek Innovative Design to Enhance your Car Park or Building Entrances & Exits.
- Can be Simply Locked in the Open or Closed Position.
- Powder Coated Body & Lid in your Corporate Colours.
- Aluminium Body Ensures that it will be Protected from Rust. All other parts are Zinc coated for Longevity.
- Designed to Match & Blend in Seamlessly with our Automatic Barrier Range.
- Smooth Easy Operation Allowing Almost Anyone with guidance to operate the barrier.
- Comes Complete with M12 Anchor Shield Bolts & Fixed Lockable End Rest as Standard, complete with an Exterior Rated Padlock.