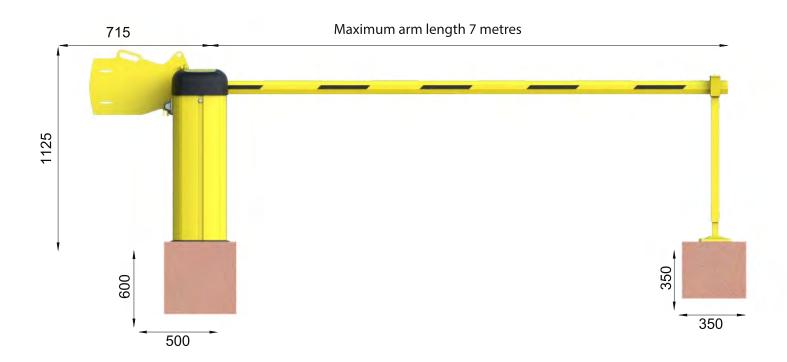

# 5000A Product Specification

| Maximum Boom Length  | 7 Metres                                         |
|----------------------|--------------------------------------------------|
| Construction         | Aluminium Body / Aluminium Arm                   |
| Base Plates          | Galvanised Steel Plate                           |
| Barrier Lid          | Cast Aluminium Lid - Powder Coated               |
| Finish               | PPC Finish in Choice of Standard RAL             |
| Standard Accessories | Weatherproof Padlock / Adjustable End Rest       |
| Counter Weights      | Steel PPC Counterweights                         |
| Product Weight       | Standard Model - 47Kg (Excluding Counterweights) |
| Handing Options      | Left or Right Handed (Optional)                  |
| Boom Diameter        | Standard - 86mm x 60mm                           |
| Skirting Options     | Standard - MAX 6 Metres                          |
| Dimensions           | Standard - 275mm x 345mm x 930mm                 |
| Ambient Humidity     | -10 ~ 60 Degrees Centigrade                      |
| External Padlock     | Padlock Brass 60mm Long Shackle c/w 3 Keys       |
| Fixings              | M12 Anchor Shield Bolts Included                 |